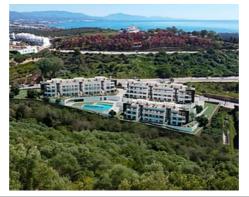

## Apartments with sea views next to Sotogrande

**Location: Manilva** Price: 289,010 € - 516,318 €

A private complex in which there are 3 buildings with homes of different typologies • highlighting its terraces, first floor with private garden and duplex penthouses.

Homes in a quiet area where you can enjoy the sun and the climate of the Costa del • Built Size: 102 - 132 m <sup>2</sup>

This new development offers you the opportunity to live in an enclosure in which each home has been studied in detail to offer the maximum use of space.

A modern style that adapts to all the needs of its future tenants.

Homes of different typologies from first floor with garden, first floor and duplex penthouses, with a choice of 2 or 3 bedrooms.

A variety of activities are offered to keep fit and enjoy the warm climate of the Costa del Sol.

Reference: AP1482

• Bedrooms: 2,3 • Bathrooms: 2

• Terrace: 10 - 107 m <sup>2</sup>

The complex has an indoor sports hall where you can exercise and perform numerous physical activities.

If you prefer something quieter, you can enjoy a relaxing swim in the communal pool overlooking the Mediterranean Sea, Gibraltar and North Africa.