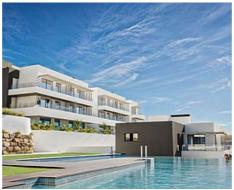

## Apartments with sea views next to Sotogrande

**Location: Manilva** Price: 289,010 € - 516,318 €

A private complex in which there are 3 buildings with homes of different typologies • highlighting its terraces, first floor with private garden and duplex penthouses.

Reference: AP1482

• Bedrooms: 2,3 • Bathrooms: 2

• Terrace: 10 - 107 m <sup>2</sup>

The complex has an indoor sports hall where you can exercise and perform numerous physical activities.

If you prefer something quieter, you can enjoy a relaxing swim in the communal pool overlooking the Mediterranean Sea, Gibraltar and North Africa.