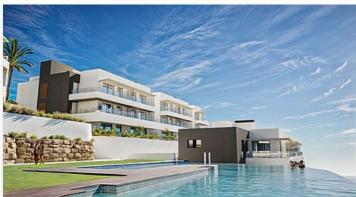

Reference: AP1482

• Bedrooms: 2,3 • Bathrooms: 2

• Terrace: 10 - 107 m <sup>2</sup>

The complex has an indoor sports hall where you can exercise and perform numerous physical activities.

If you prefer something quieter, you can enjoy a relaxing swim in the communal pool overlooking the Mediterranean Sea, Gibraltar and North Africa.