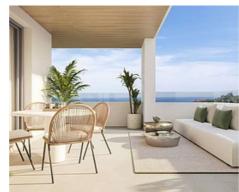

## Apartments with sea views next to Sotogrande

**Location: Manilva** Price: 289,010 € - 516,318 €

A private complex in which there are 3 buildings with homes of different typologies • highlighting its terraces, first floor with private garden and duplex penthouses.

Homes in a quiet area where you can enjoy the sun and the climate of the Costa del • Built Size: 102 - 132 m <sup>2</sup>

This new development offers you the opportunity to live in an enclosure in which each home has been studied in detail to offer the maximum use of space.