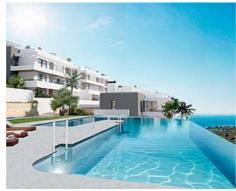

Reference: AP1482

• Bedrooms: 2,3 • Bathrooms: 2

• Terrace: 10 - 107 m <sup>2</sup>

The complex has an indoor sports hall where you can exercise and perform numerous physical activities.

If you prefer something quieter, you can enjoy a relaxing swim in the communal pool overlooking the Mediterranean Sea, Gibraltar and North Africa.