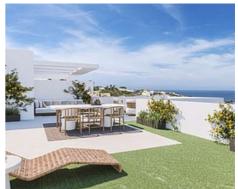

## Apartments with sea views next to Sotogrande

**Location: Manilva** Price: 289,010 € - 516,318 €

A private complex in which there are 3 buildings with homes of different typologies • highlighting its terraces, first floor with private garden and duplex penthouses.

Reference: AP1482

• Bedrooms: 2,3 • Bathrooms: 2

• Terrace: 10 - 107 m <sup>2</sup>

The complex has an indoor sports hall where you can exercise and perform numerous physical activities.

If you prefer something quieter, you can enjoy a relaxing swim in the communal pool overlooking the Mediterranean Sea, Gibraltar and North Africa.