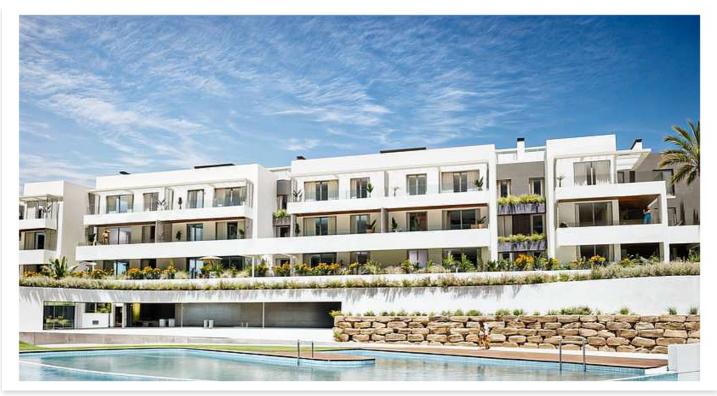

## Apartments with sea views next to Sotogrande

**Location: Manilva** Price: 289,010 € - 516,318 €

A private complex in which there are 3 buildings with homes of different typologies • highlighting its terraces, first floor with private garden and duplex penthouses.

Homes in a quiet area where you can enjoy the sun and the climate of the Costa del • Built Size: 102 - 132 m <sup>2</sup>

This new development offers you the opportunity to live in an enclosure in which each home has been studied in detail to offer the maximum use of space.

Reference: AP1482

• Bedrooms: 2,3 • Bathrooms: 2

• Terrace: 10 - 107 m <sup>2</sup>

The complex has an indoor sports hall where you can exercise and perform numerous physical activities.

If you prefer something quieter, you can enjoy a relaxing swim in the communal pool overlooking the Mediterranean Sea, Gibraltar and North Africa.